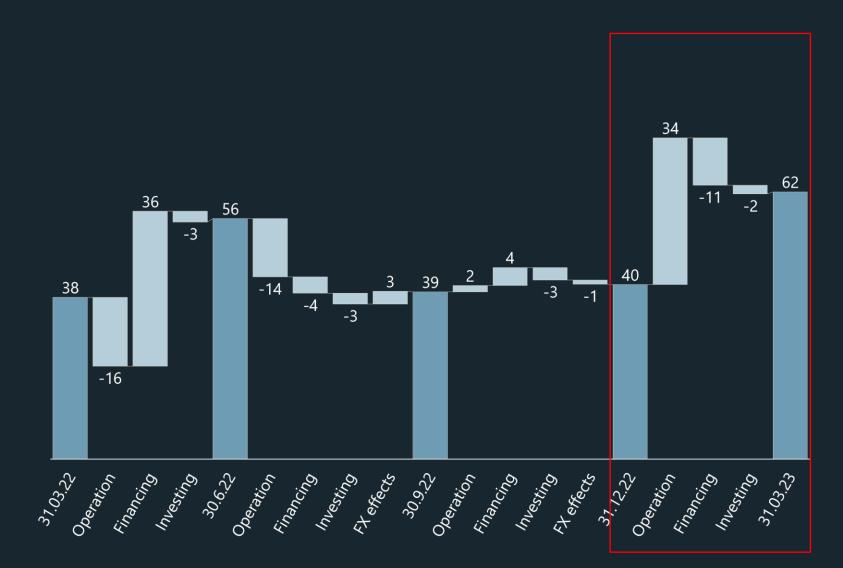

### Cash flow development .

- NOK 22 mill increase in cash over the last quarter
- During the quarter reduced overdraft by NOK 7 mill and reduced bank debt in Italy by NOK 1 mill.
- Total cash at end of Q1 was NOK 62m.
   In addition we had NOK 20m in un-used bank overdraft facility.
- Of the total cash balance, restricted cash accounts for NOK 8m.

As of today, NOK 84m in cash and unused overdraft facilities, where of 13m is restricted cash.