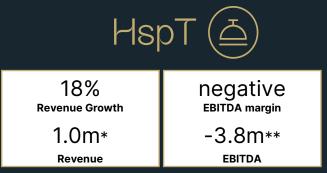

### Q1 performance business areas vs. Q1-22.

Revenue drop due to sale of parts of owne developed IP in order to focus on bore services

### Revenue development for each BA per quarter .

#### Arribatec.

\* BA figures Includes external- and group internal revenue pr BA

### Outlook .

- We expect higher growth rate in 2023 vs 2022 no planned M&A
- Several large public sector projects are out for tender decisions anticipated Q2
- Robust demand for cloud services will drive growth for our cloud and managed IT-services
- Planning for Hospitality to grow significantly over next quarters building SaaS revenue base
- Growth for Marine will be driven by significant interest from the cruise industry
- Focus on improving EBITDA margin continues