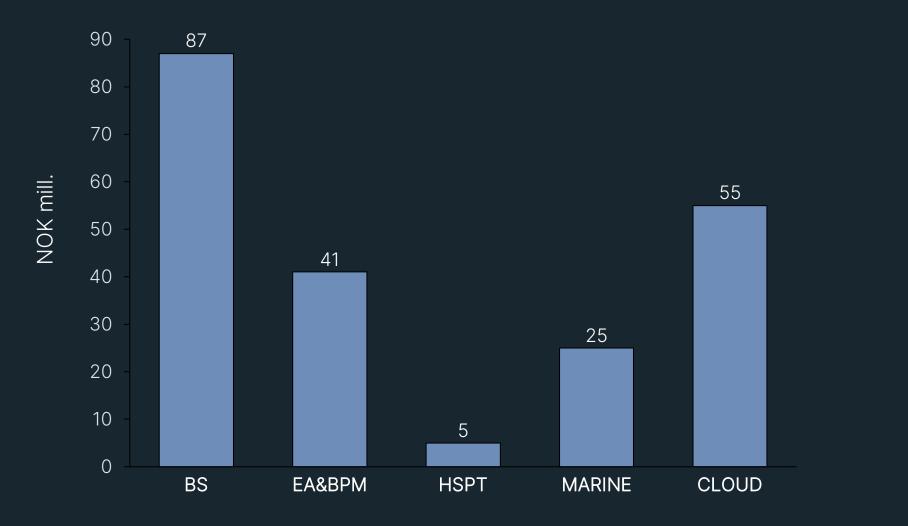

### New contracts and scope extensions in Q1-23.

465 contracts for a total value of NOK 191 million (NOK 130 million in Q4-22)

### Some important wins in Q1.

#### Combined value NOK 76 m for the 5 contracts

| Global engineering<br>service provider                                      | Norwegian energy<br>supply company                                 | Multinational energy<br>company               | Norwegian civil<br>engineering contractor          | Global pipeline<br>distribution company                |
|-----------------------------------------------------------------------------|--------------------------------------------------------------------|-----------------------------------------------|----------------------------------------------------|--------------------------------------------------------|
| • Value: 6,0 MNOK                                                           | • Value: 10 MNOK                                                   | • Value: 5 MNOK                               | • Value: 51 MNOK                                   | Value: 4 MNOK                                          |
| Duration: 3 months                                                          | Duration: 1 year                                                   | • Duration: 1 year                            | Duration: 3 years                                  | <ul> <li>Duration: 3 years</li> </ul>                  |
| • Start Q1, 2023                                                            | • Start Q1, 2023                                                   | • Start Q1, 2023                              | • Start Q2, 2023                                   | • Start Q3, 2023                                       |
| <ul> <li>Business<br/>Consulting and<br/>Support ERP<br/>project</li> </ul> | <ul> <li>Business process<br/>management<br/>consluting</li> </ul> | <ul> <li>Upgrade BPM<br/>softwards</li> </ul> | <ul> <li>Cloud outsourcing<br/>services</li> </ul> | <ul> <li>Cloud security and<br/>Operations.</li> </ul> |