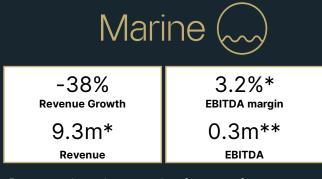

### Q1 performance business areas vs. Q1-22.

Revenue drop due to sale of parts of owne developed IP in order to focus on bore services

### Revenue development for each BA per quarter .

#### Arribatec.

\* BA figures Includes external- and group internal revenue pr BA

### Outlook .

- We expect higher growth rate in 2023 vs 2022 no planned M&A
- Several large public sector projects are out for tender decisions anticipated Q2
- Robust demand for cloud services will drive growth for our cloud and managed IT-services
- Planning for Hospitality to grow significantly over next quarters building SaaS revenue base
- Growth for Marine will be driven by significant interest from the cruise industry
- Focus on improving EBITDA margin continues