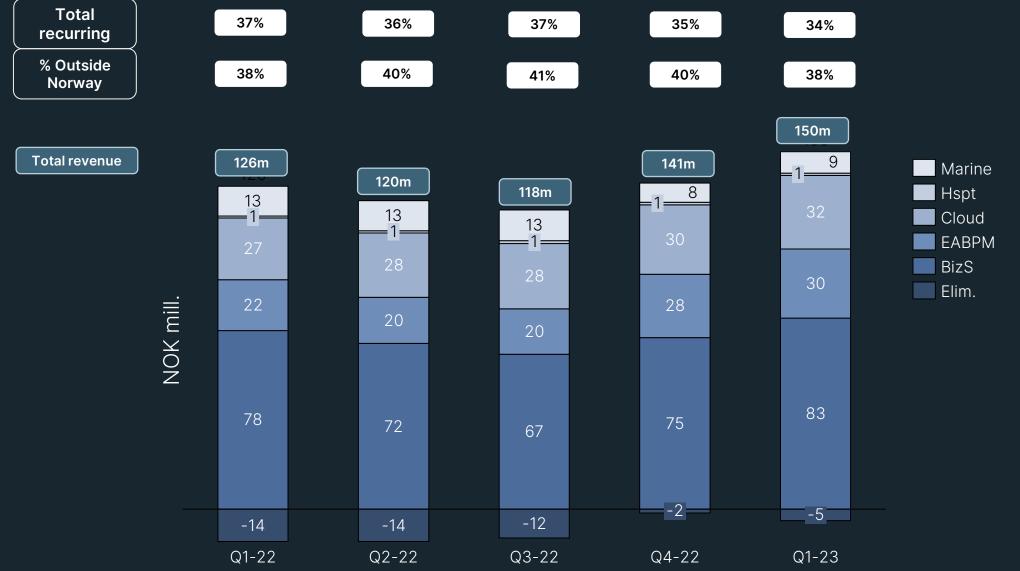

### Q1 performance business areas vs. Q1-22.

Revenue drop due to sale of parts of owne developed IP in order to focus on bore services

### Revenue development for each BA per quarter .

#### Arribatec.

\* BA figures Includes external- and group internal revenue pr BA

### Summary.

Revenue

NOK 150m (126m) +19% qrt/qrt Organic Growth +19% Recurring

NOK 51m (47m) +9% qrt/qrt 34% of total revenue EBITDA

NOK 5.3m (-6.2m) +185% qrt/qrt Margin 3.5%

CASH

End of Q1 NOK 62m 20m in unused credit facility