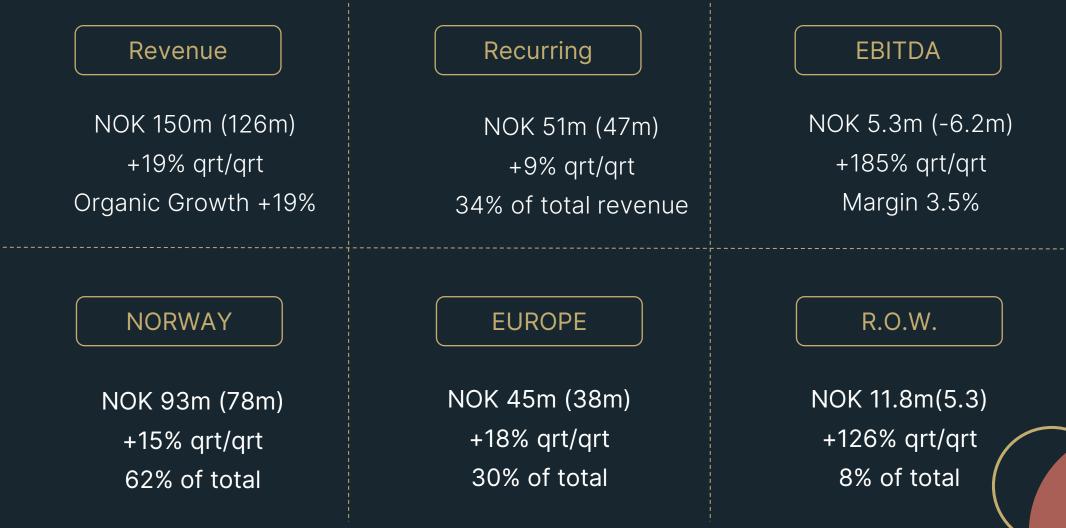

### Summary.

Revenue

NOK 150m (126m) +19% qrt/qrt Organic Growth +19% Recurring

NOK 51m (47m) +9% qrt/qrt 34% of total revenue EBITDA

NOK 5.3m (-6.2m) +185% qrt/qrt Margin 3.5%

CASH

End of Q1 NOK 62m 20m in unused credit facility