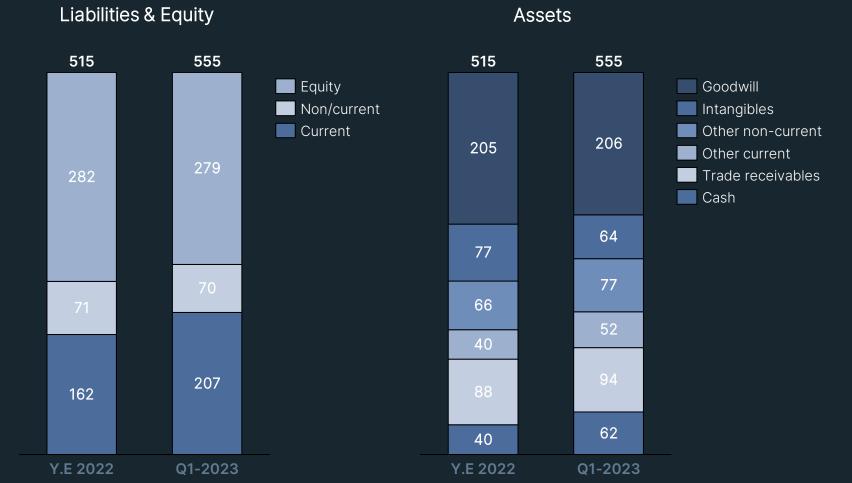

|
| <ul> <li>Business<br/>Consulting and<br/>Support ERP<br/>project</li> </ul> | <ul> <li>Business process<br/>management<br/>consluting</li> </ul> | <ul> <li>Upgrade BPM<br/>softwards</li> </ul> | <ul> <li>Cloud outsourcing<br/>services</li> </ul> | <ul> <li>Cloud security and<br/>Operations.</li> </ul> |

### Cash flow development .



- NOK 22 mill increase in cash over the last quarter
- During the quarter reduced overdraft by NOK 7 mill and reduced bank debt in Italy by NOK 1 mill.
- Total cash at end of Q1 was NOK 62m.
   In addition we had NOK 20m in un-used bank overdraft facility.
- Of the total cash balance, restricted cash accounts for NOK 8m.

As of today, NOK 84m in cash and unused overdraft facilities, where of 13m is restricted cash.

### Balance sheet development.



13

### NOK mill.

### Outlook .

- We expect higher growth rate in 2023 vs 2022 no planned M&A
- Several large public sector projects are out for tender decisions anticipated Q2
- Robust demand for cloud services will drive growth for our cloud and managed IT-services
- Planning for Hospitality to grow significantly over next quarters building SaaS revenue base
- Growth for Marine will be driven by significant interest from the cruise industry
- Focus on improving EBITDA margin continues

### Summary.

Revenue

NOK 150m (126m) +19% qrt/qrt Organic Growth +19% Recurring

NOK 51m (47m) +9% qrt/qrt 34% of total revenue EBITDA

NOK 5.3m (-6.2m) +185% qrt/qrt Margin 3.5%

CASH

End of Q1 NOK 62m 20m in unused credit facility

## Arribatec. we simplify complexity

### Condensed consolidated s